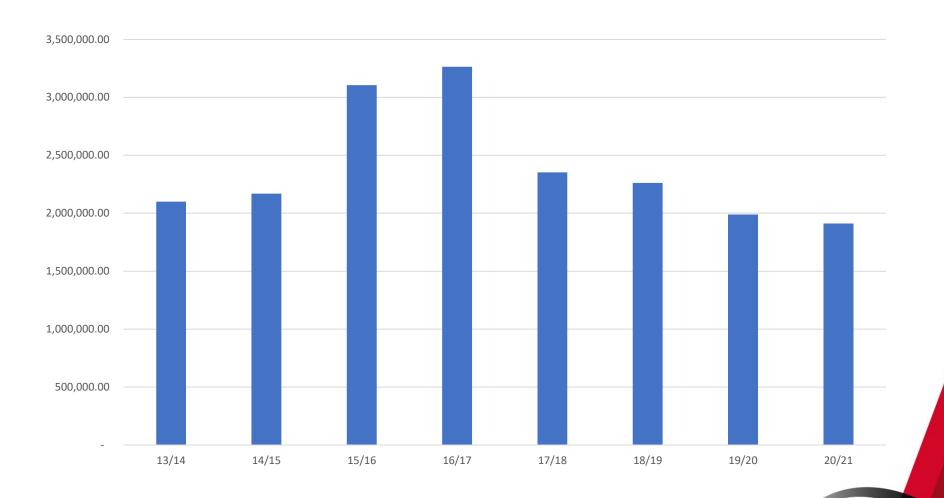

### Financial Report & Audited Accounts



Receive and acceptance of the financial report, including audited accounts for the Financial Year ending 31st March 2021

(7766/0721/JKB)





# Financial impact of Covid-19 on income and expenditure

\* based on original forecast pre pandemic





#### Total Income 2013-2021

\* Does not include ITTF in 2017-18 or BPTT awards







## Core funding from Sport England 2013-2021







### Income 2020-21 (excluding BPTT)







#### Expenditure 2020-21 (excluding BPTT)







### Amount being spent directly into development of grass roots table tennis 2013-21







#### WHERE DOES YOUR MEMBERSHIP FEE GO?