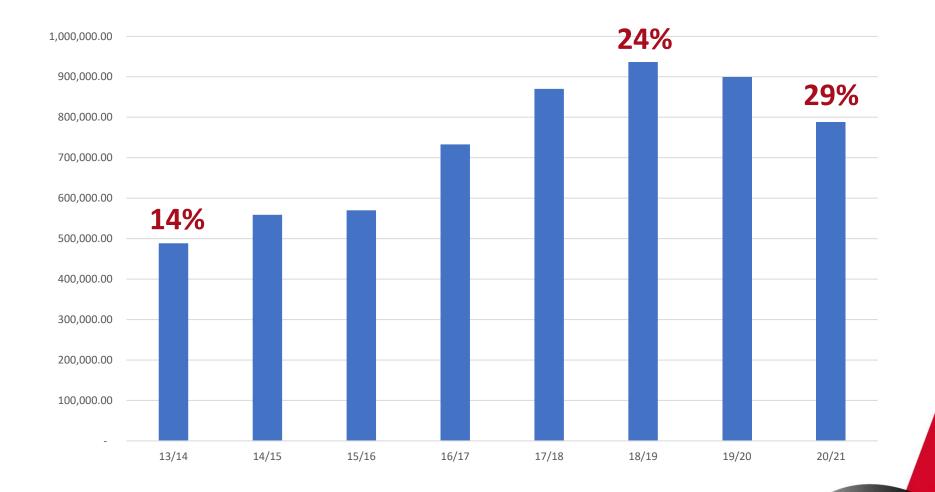

### Financial Report & Audited Accounts



Receive and acceptance of the financial report, including audited accounts for the Financial Year ending 31st March 2021

(7766/0721/JKB)





# Financial impact of Covid-19 on income and expenditure

\* based on original forecast pre pandemic





#### Total Income 2013-2021

\* Does not include ITTF in 2017-18 or BPTT awards







## Core funding from Sport England 2013-2021







### Income 2020-21 (excluding BPTT)







#### Expenditure 2020-21 (excluding BPTT)







### Amount being spent directly into development of grass roots table tennis 2013-21







#### WHERE DOES YOUR MEMBERSHIP FEE GO?