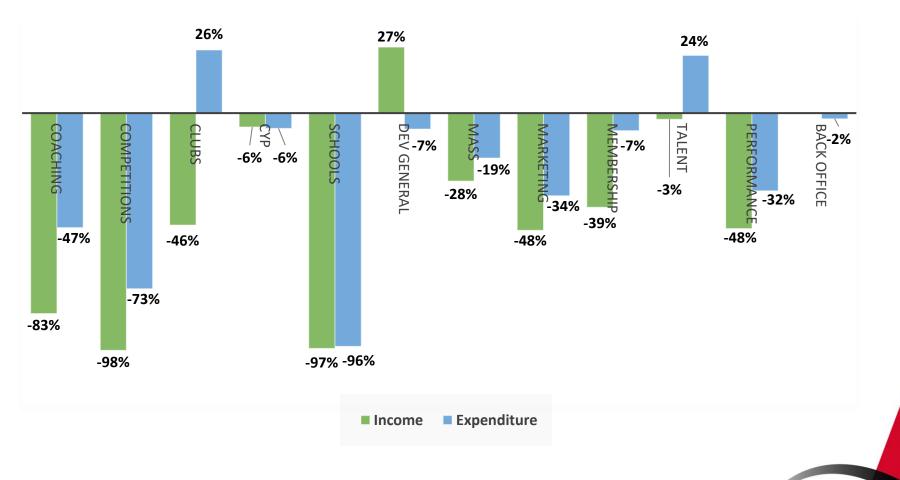

# Financial impact of Covid-19 on income and expenditure

\* based on original forecast pre pandemic