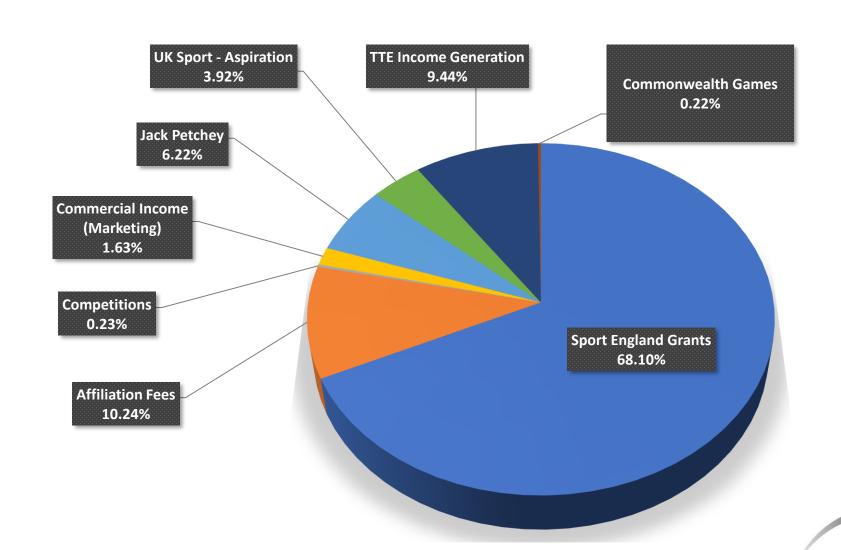

### Financial Report & Audited Accounts



Receive and acceptance of the financial report, including audited accounts for the Financial Year ending 31st March 2021

(7766/0721/JKB)





# Financial impact of Covid-19 on income and expenditure

\* based on original forecast pre pandemic





#### Total Income 2013-2021

\* Does not include ITTF in 2017-18 or BPTT awards







## Core funding from Sport England 2013-2021







### Income 2020-21 (excluding BPTT)







#### Expenditure 2020-21 (excluding BPTT)







### Amount being spent directly into development of grass roots table tennis 2013-21







#### WHERE DOES YOUR MEMBERSHIP FEE GO?